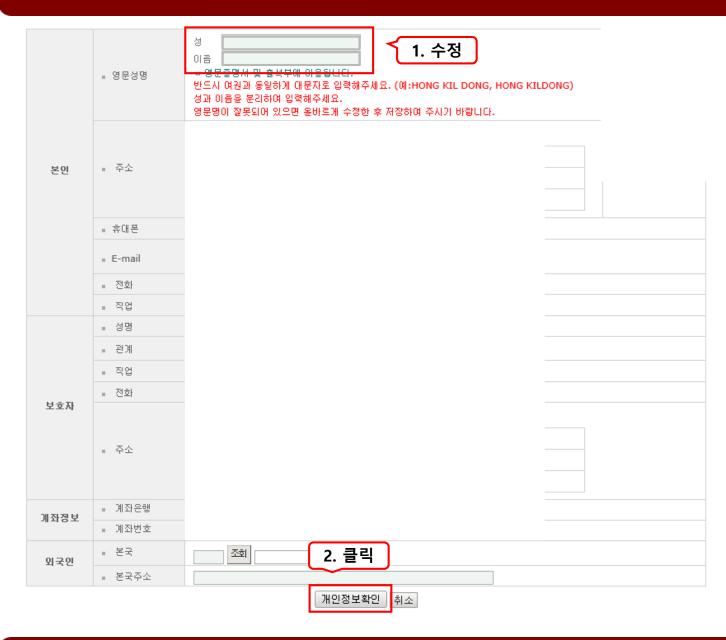

|  | ■ 대학소식<br><b>2.</b>    |                                                                                                                                            | 확인 학의 각 부서별 공지사항                                                    |
|  |                        |  |                        | $\simeq$                                                                                                                                   |                                                                     |
|  | 반드/<br>성과              |  | 이름<br>** 영<br>반드<br>성과 | 문종명사 및 출석부에 이용됩니다.<br>시 여권과 동일하게 대문자로 입력해주세요. (예:HONG KIL DONG, HONG KILDONG)<br>이름을 분리하여 입력해주세요.<br>명이 잘못되어 있으면 올바르게 수정한 후 저장하여 주시기 바랍니다. |                                                                     |

## □ 영문성명 확인&수정